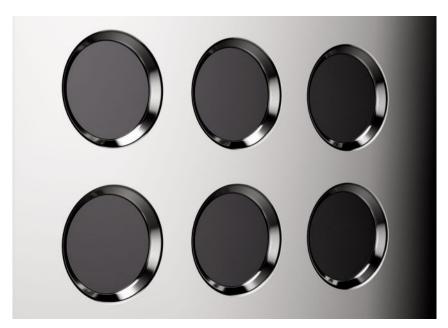

**Focus on the holes:** The distinctive circles on the machine sides have been accentuated with a debossing treatment, giving them a three-dimensional quality

**The brewing group:** A dynamic, purposeful shape, with a distinctive look.