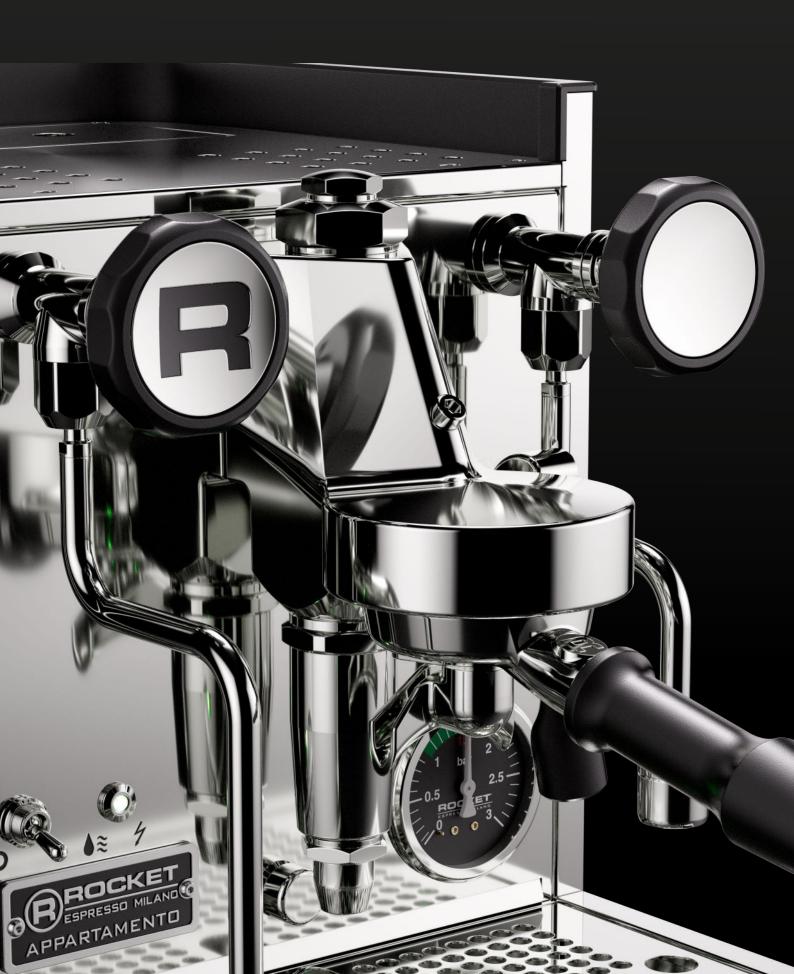

#### **NEW DESIGN**

**Rounded sides:** The round contours give a whole new aesthetic to this perspective of the machine. The smooth curves draw the eye in, and a new vertical orientation for the Rocket logo

**Focus on the holes:** The distinctive circles on the machine sides have been accentuated with a debossing treatment, giving them a three-dimensional quality

**The brewing group:** A dynamic, purposeful shape, with a distinctive look.

The purposeful design conveys strength, reliability and precision: these three features are the very essence of the Appartamento TCA model

A small "**Easter egg**" tucked away in the cup warmer area: we'll be delighted to see who manages to find it!