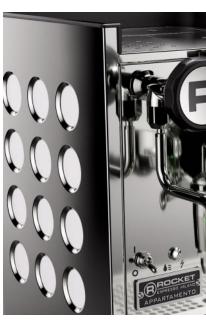

**Focus on the holes:** The distinctive circles on the machine sides have been accentuated with a debossing treatment, giving them a three-dimensional quality

**The brewing group:** A dynamic, purposeful shape, with a distinctive look.

### MACHINE VERSION AVAILABLE

**Circles** 

Copper

**Lettering**Black (glossy)

Rocket Milano s.r.l

Via Curiel 13, 20060 Liscate Milan, Italy

Web: <u>www.rocket-espresso.com</u>