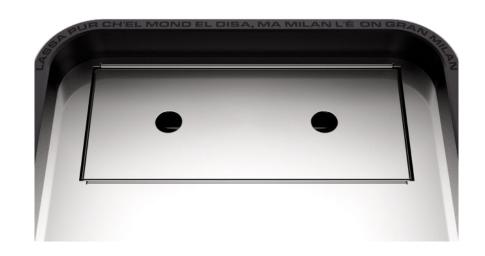

The purposeful design conveys strength, reliability and precision: these three features are the very essence of the Appartamento TCA model

A small "**Easter egg**" tucked away in the cup warmer area: we'll be delighted to see who manages to find it!