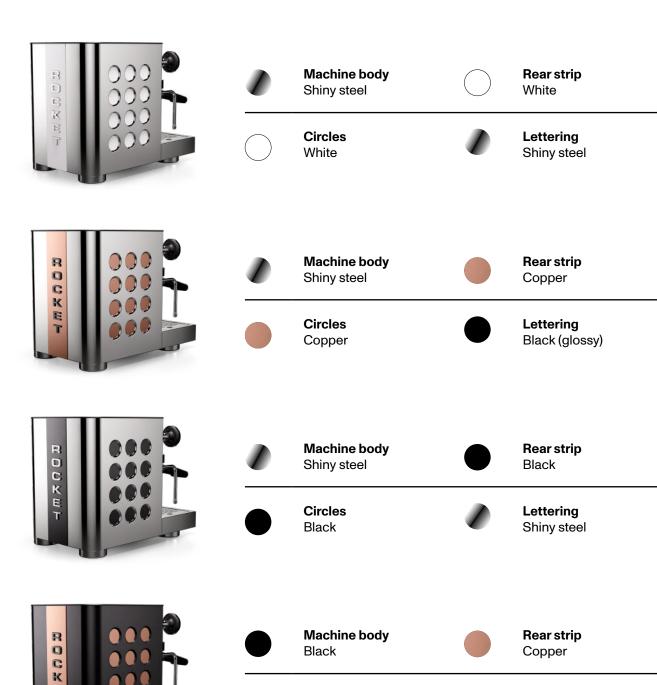

### MACHINE VERSION AVAILABLE

**Circles** 

Copper

**Lettering**Black (glossy)

Rocket Milano s.r.l

Via Curiel 13, 20060 Liscate Milan, Italy

Web: <u>www.rocket-espresso.com</u>