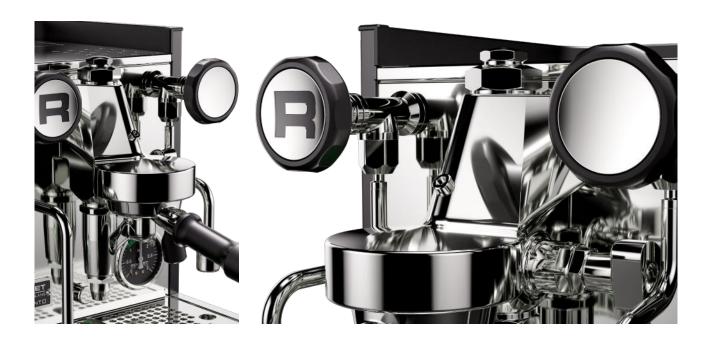

#### **NEW DESIGN**

**Rounded sides:** The round contours give a whole new aesthetic to this perspective of the machine. The smooth curves draw the eye in, and a new vertical orientation for the Rocket logo

**Focus on the holes:** The distinctive circles on the machine sides have been accentuated with a debossing treatment, giving them a three-dimensional quality

**The brewing group:** A dynamic, purposeful shape, with a distinctive look.

The purposeful design conveys strength, reliability and precision: these three features are the very essence of the Appartamento TCA model

A small "**Easter egg**" tucked away in the cup warmer area: we'll be delighted to see who manages to find it!