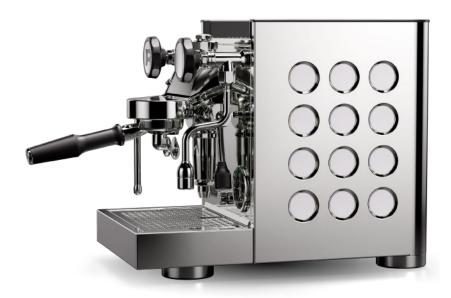

**Focus on the holes:** The distinctive circles on the machine sides have been accentuated with a debossing treatment, giving them a three-dimensional quality

**The brewing group:** A dynamic, purposeful shape, with a distinctive look.

### MACHINE VERSION AVAILABLE

**Circles** 

Copper

**Lettering**Black (glossy)

Rocket Milano s.r.l

Via Curiel 13, 20060 Liscate Milan, Italy

Web: <u>www.rocket-espresso.com</u>