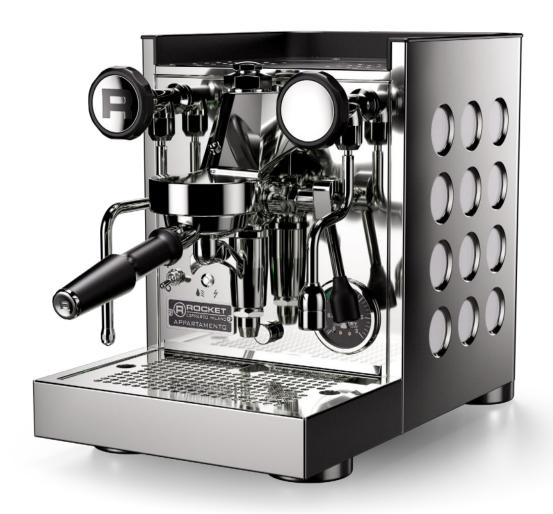

## MAIN FEATURES

Tank reserve sensor

| System with heat exchanger        | Wider drip tray                  |
|-----------------------------------|----------------------------------|
| Boiler capacity: 1.8 litres       | New porta filter                 |
| Boiler covering for energy saving | Dimensions 270W × 448D × 358H mm |
| Vibration pump                    | Weight: 22 Kg                    |
| Water tank capacity: 2.5 litres   | Installed power: 1350 W          |

#### **NEW DESIGN**

**Rounded sides:** The round contours give a whole new aesthetic to this perspective of the machine. The smooth curves draw the eye in, and a new vertical orientation for the Rocket logo

**Focus on the holes:** The distinctive circles on the machine sides have been accentuated with a debossing treatment, giving them a three-dimensional quality

**The brewing group:** A dynamic, purposeful shape, with a distinctive look.