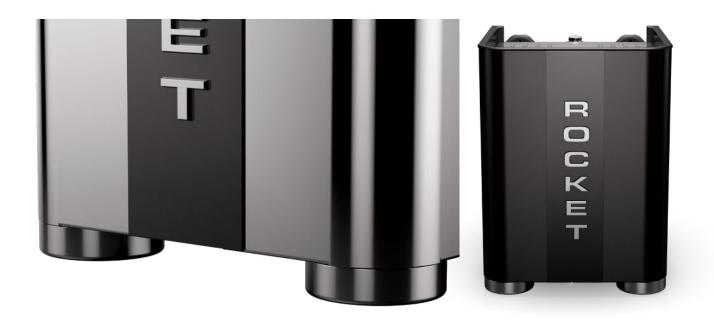

#### **NEW DESIGN**

**Rounded sides:** The round contours give a whole new aesthetic to this perspective of the machine. The smooth curves draw the eye in, and a new vertical orientation for the Rocket logo

The purposeful design conveys strength, reliability and precision: these three features are the very essence of the Appartamento TCA model

A small "**Easter egg**" tucked away in the cup warmer area: we'll be delighted to see who manages to find it!