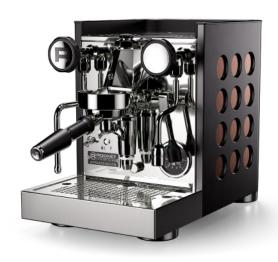

#### **NEW DESIGN**

**Rounded sides:** The round contours give a whole new aesthetic to this perspective of the machine. The smooth curves draw the eye in, and a new vertical orientation for the Rocket logo

**Focus on the holes:** The distinctive circles on the machine sides have been accentuated with a debossing treatment, giving them a three-dimensional quality

**The brewing group:** A dynamic, purposeful shape, with a distinctive look.

The purposeful design conveys strength, reliability and precision: these three features are the very essence of the Appartamento TCA model

A small "**Easter egg**" tucked away in the cup warmer area: we'll be delighted to see who manages to find it!