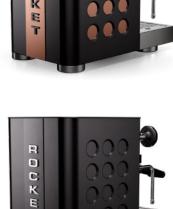

**Focus on the holes:** The distinctive circles on the machine sides have been accentuated with a debossing treatment, giving them a three-dimensional quality

**The brewing group:** A dynamic, purposeful shape, with a distinctive look.