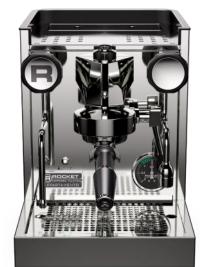

#### **NEW DESIGN**

**Rounded sides:** The round contours give a whole new aesthetic to this perspective of the machine. The smooth curves draw the eye in, and a new vertical orientation for the Rocket logo

**Focus on the holes:** The distinctive circles on the machine sides have been accentuated with a debossing treatment, giving them a three-dimensional quality

**The brewing group:** A dynamic, purposeful shape, with a distinctive look.

The purposeful design conveys strength, reliability and precision: these three features are the very essence of the Appartamento TCA model

A small "**Easter egg**" tucked away in the cup warmer area: we'll be delighted to see who manages to find it!